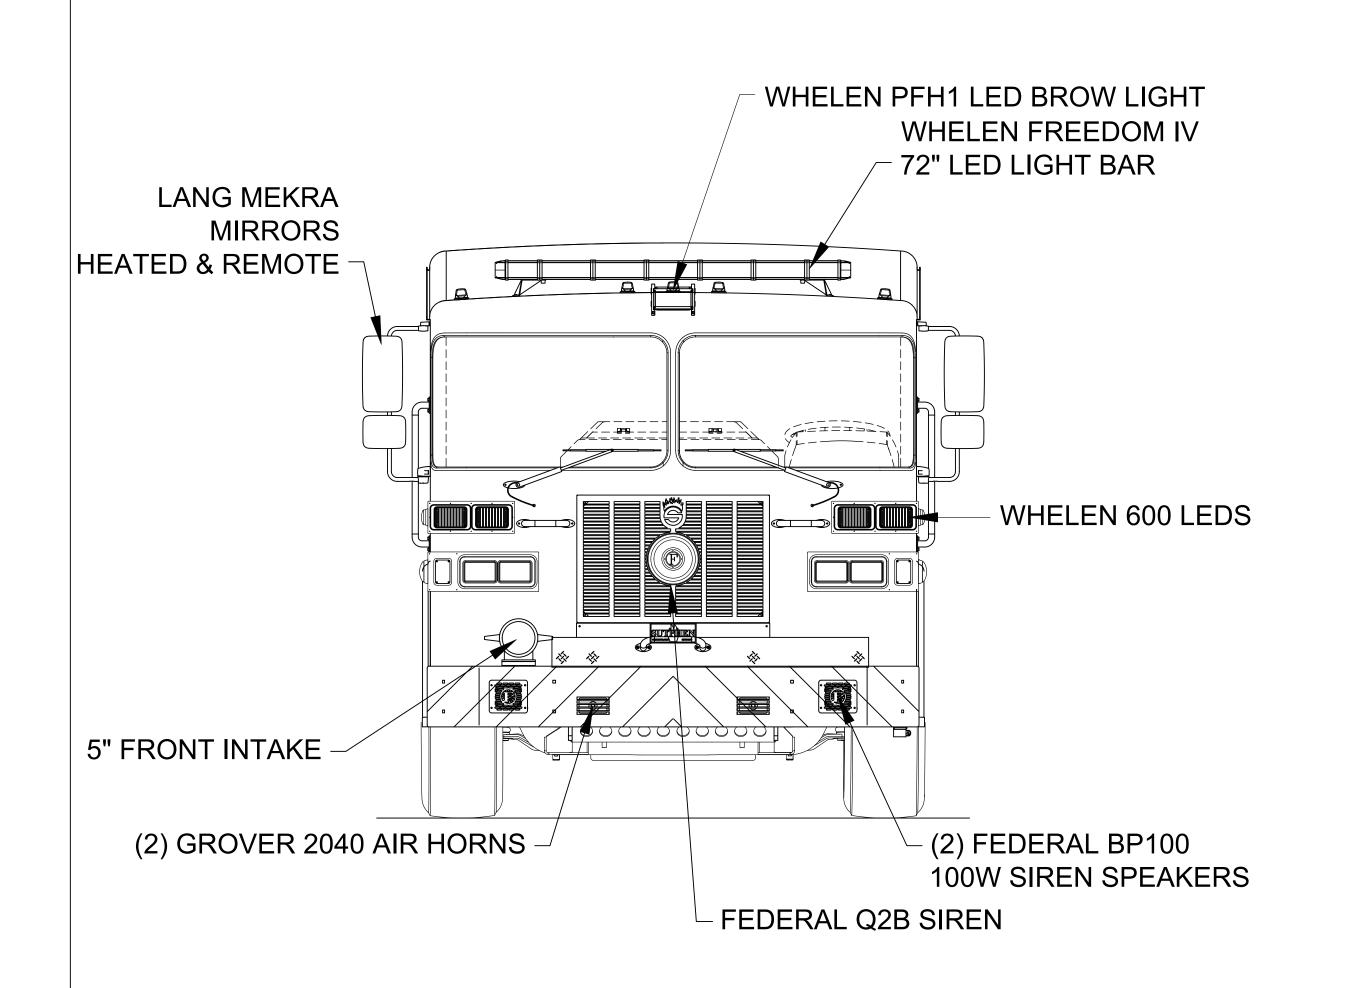

| 61.6"w X 36.8"h X 27.3"d  | 29.8 CU. FT. |  |  |
| R3    | DOUBLE                            | 48.5"w X 58.4"h      | 53.4"w X 66"h X 27.3"d    | 49.6 CU. FT. |  |  |
| H2    | LIFT-UP                           | (2) 9.25"w X 73.25"l | 174.7"w X 24.8"h X 14.2"d | 35.6 CU. FT. |  |  |

| REAR STEP COMPARTMENT |         |                    |                    |                |      |
|-----------------------|---------|--------------------|--------------------|----------------|------|
| COMPT                 | DOORS   | OPENING DIMENSIONS | INSIDE DIMENSIONS  | VOLUME         | Ξ    |
| A1                    | ROLL-UP | 37.5"w X 30.8"h    | 40"w X 40"h X 31"d | 28.7 CU. F     | T.   |
|                       |         |                    | TC                 | OTAL: 402.5 CU | .FT. |





| DIMENSIONS SHOWN ON THIS DRAWING ARE APPROXIMATE AND ARE SUBJECT TO MINOR     | CUSTOMER APPROVAL |                  |                                                                                  |                                  |      | DATE: 08/12/2021   |                                                    |
|-------------------------------------------------------------------------------|-------------------|------------------|----------------------------------------------------------------------------------|----------------------------------|------|--------------------|----------------------------------------------------|
| DEVIATIONS DURING CONSTRUCTION.                                               |                   |                  |