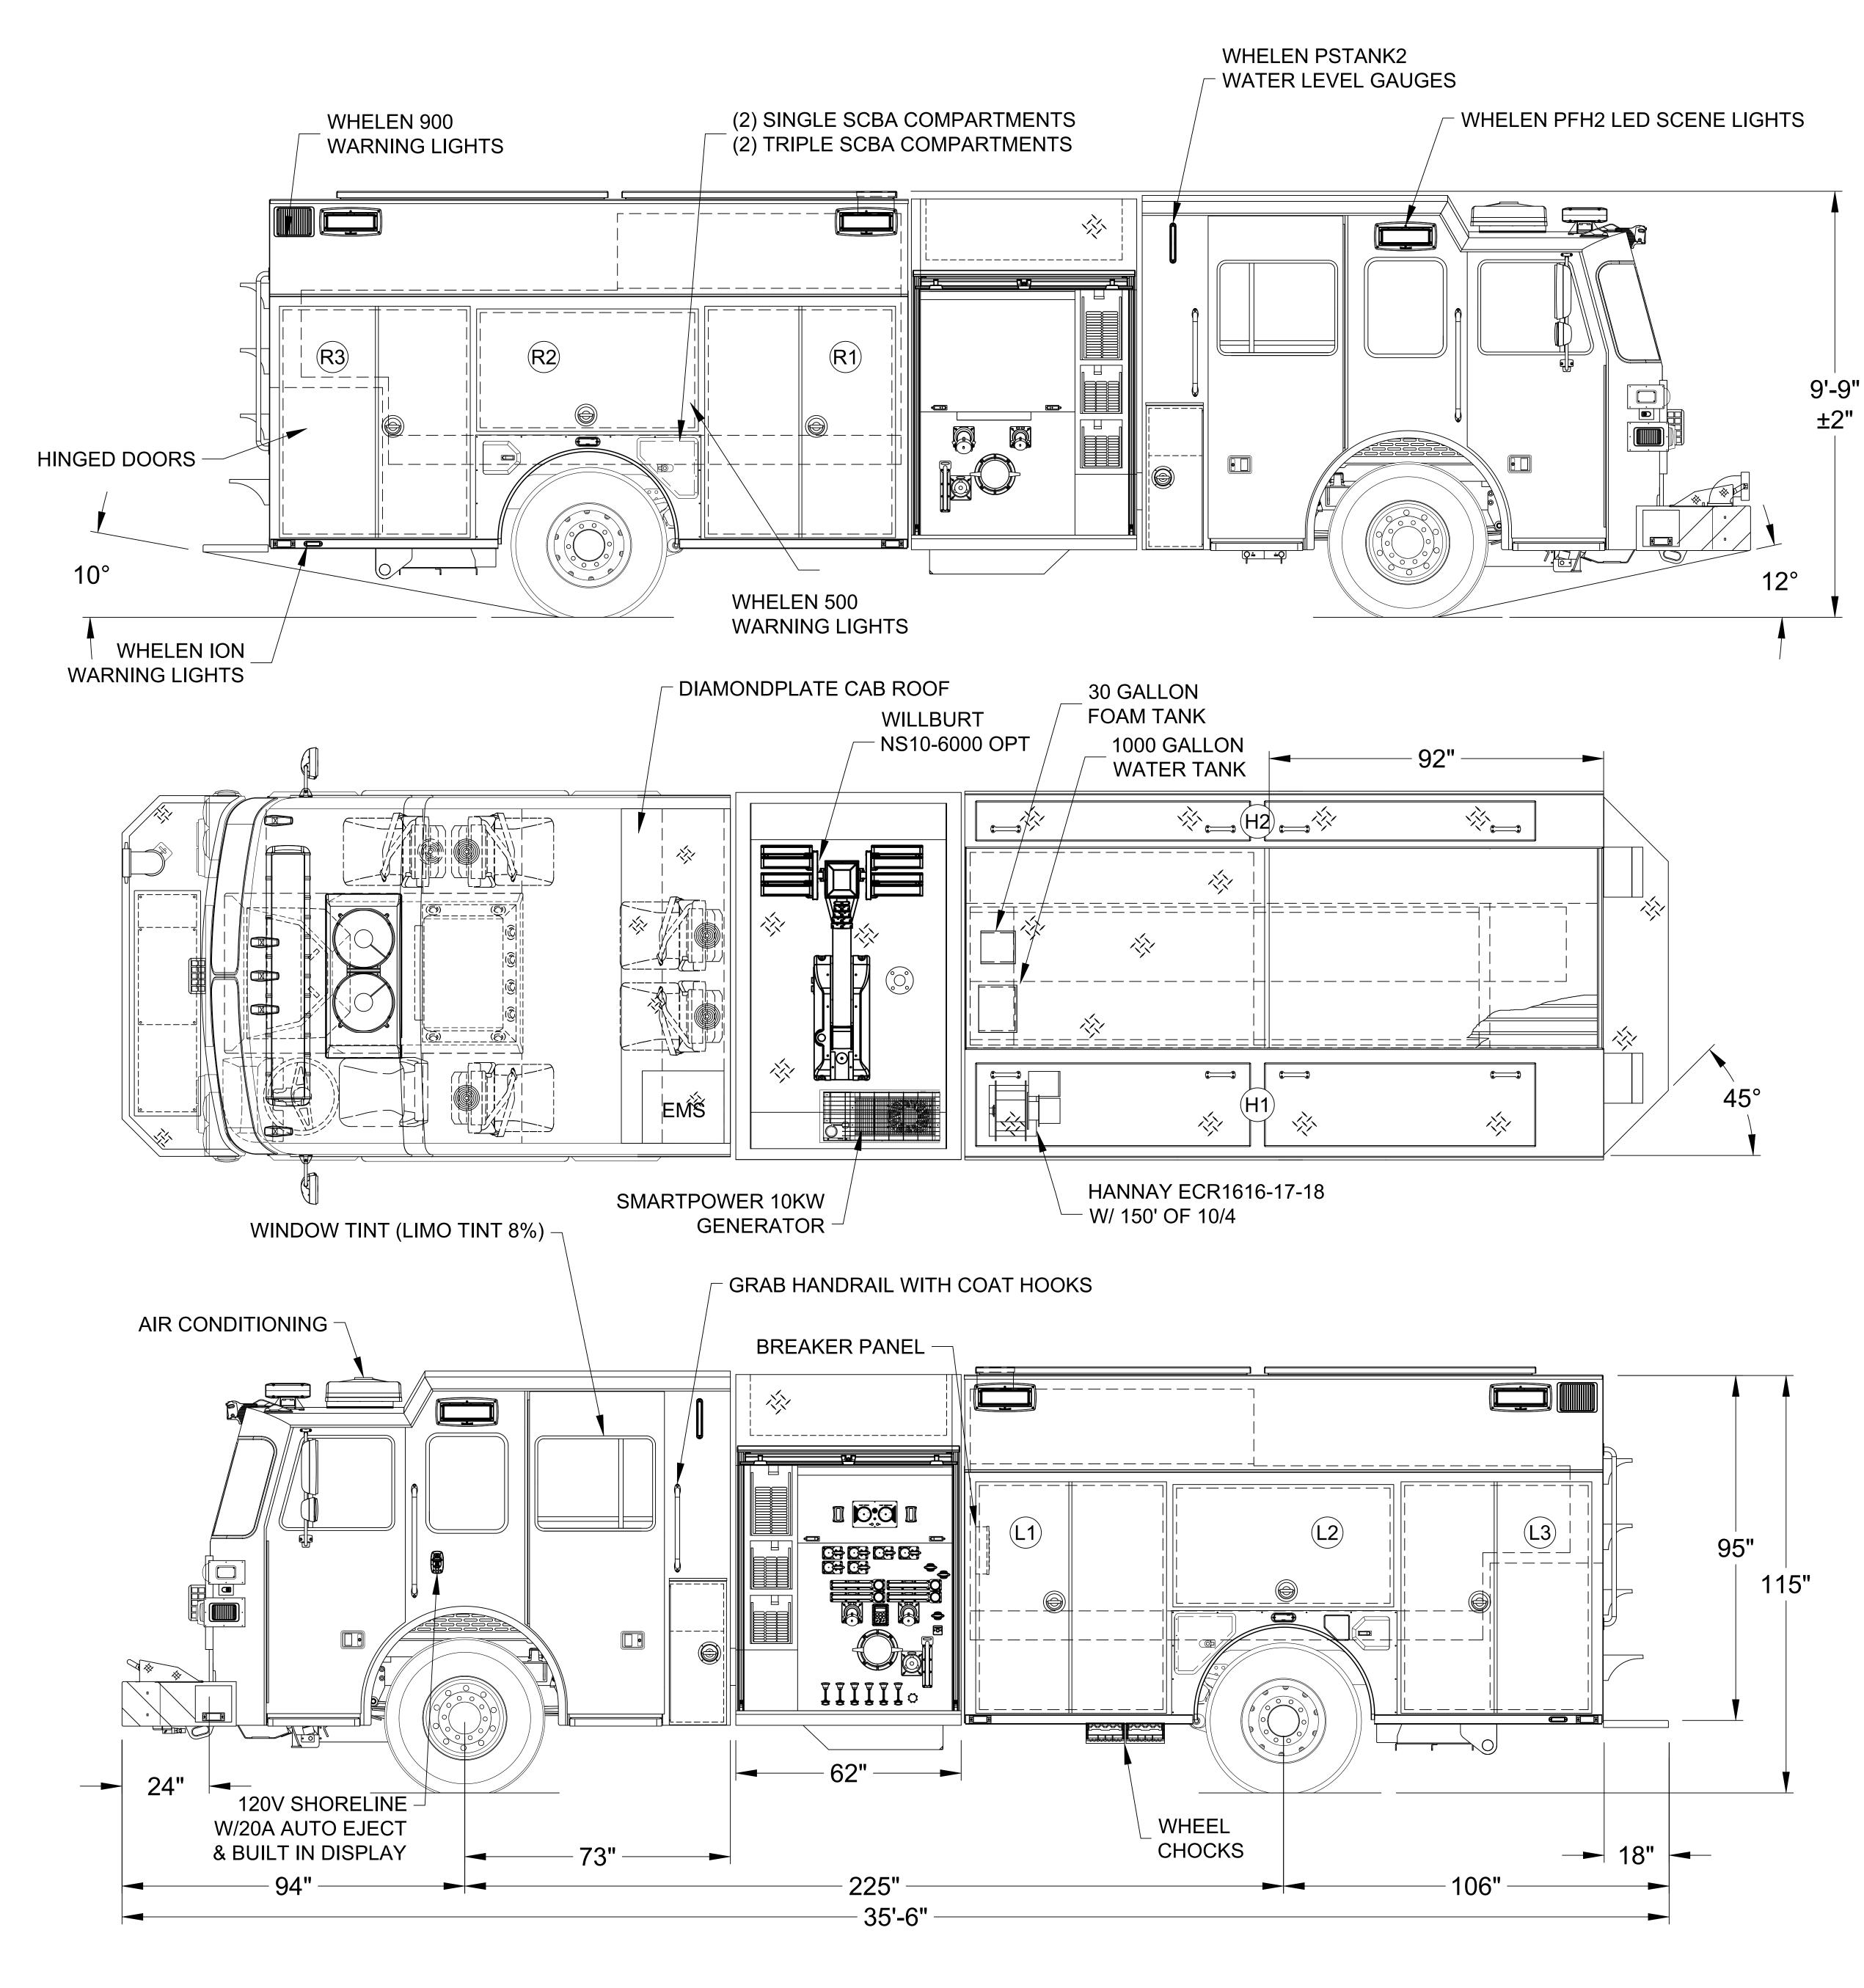

| COMPT DOORS |         | OPENING DIMENSIONS    | INSIDE DIMENSIONS         | VOLUME       |  |
|-------------|---------|-----------------------|---------------------------|--------------|--|
| L1          | SINGLE  | 48.5"w X 58.4"h       | 56.1"w X 66"h X 27.3"d    | 53.1 CU. FT. |  |
| L2          | LIFT-UP | 55.0"w X 31.9"h       | 61.6"w X 36.8"h X 27.3"d  | 29.8 CU. FT. |  |
| L3          | DOUBLE  | 48.5"w X 58.4"h       | 53.4"w X 66"h X 27.3"d    | 49.6 CU. FT. |  |
| H1          | LIFT-UP | (2) 23.25"w X 73.25"l | 174.7"w X 24.8"h X 29.2"d | 73.2 CU. FT. |  |

|       | RIGHT SIDE COMPARTMENTS           |                      |                           |              |  |  |
|-------|-----------------------------------|----------------------|---------------------------|--------------|--|--|
| COMPT | MPT DOORS OPENING DIMENSIONS INSI |                      | INSIDE DIMENSIONS         | VOLUME       |  |  |
|       |                                   |                      |                           |              |  |  |
| R1    | SINGLE                            | 48.5"w X 58.4"h      | 56.1"w X 66"h X 27.3"d    | 53.1 CU. FT. |  |  |
| R2    | LIFT-UP                           | 55.0"w X 31.9"h      | 61.6"w X 36.8"h X 27.3"d  | 29.8 CU. FT. |  |  |
| R3    | DOUBLE                            | 48.5"w X 58.4"h      | 53.4"w X 66"h X 27.3"d    | 49.6 CU. FT. |  |  |
| H2    | LIFT-UP                           | (2) 9.25"w X 73.25"l | 174.7"w X 24.8"h X 14.2"d | 35.6 CU. FT. |  |  |