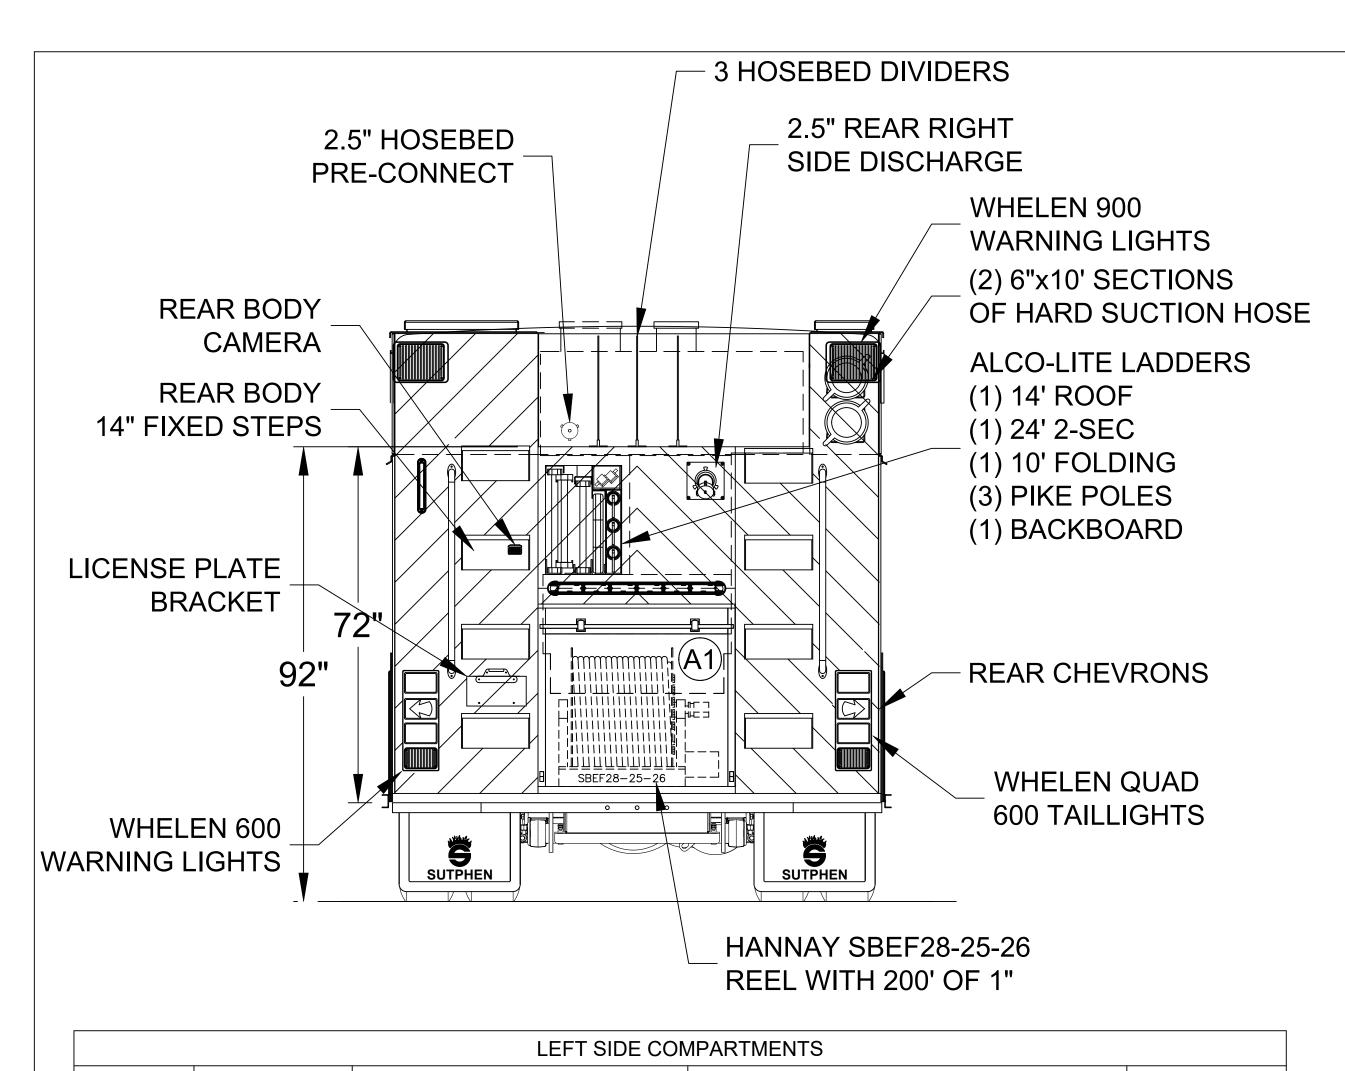

| REAR STEP COMPARTMENT |         |                    |                    |                |      |
|-----------------------|---------|--------------------|--------------------|----------------|------|
| COMPT                 | DOORS   | OPENING DIMENSIONS | INSIDE DIMENSIONS  | VOLUME         | Ξ    |
| A1                    | ROLL-UP | 37.5"w X 30.8"h    | 40"w X 40"h X 31"d | 28.7 CU. F     | T.   |
|                       |         |                    | TC                 | OTAL: 402.5 CU | .FT. |