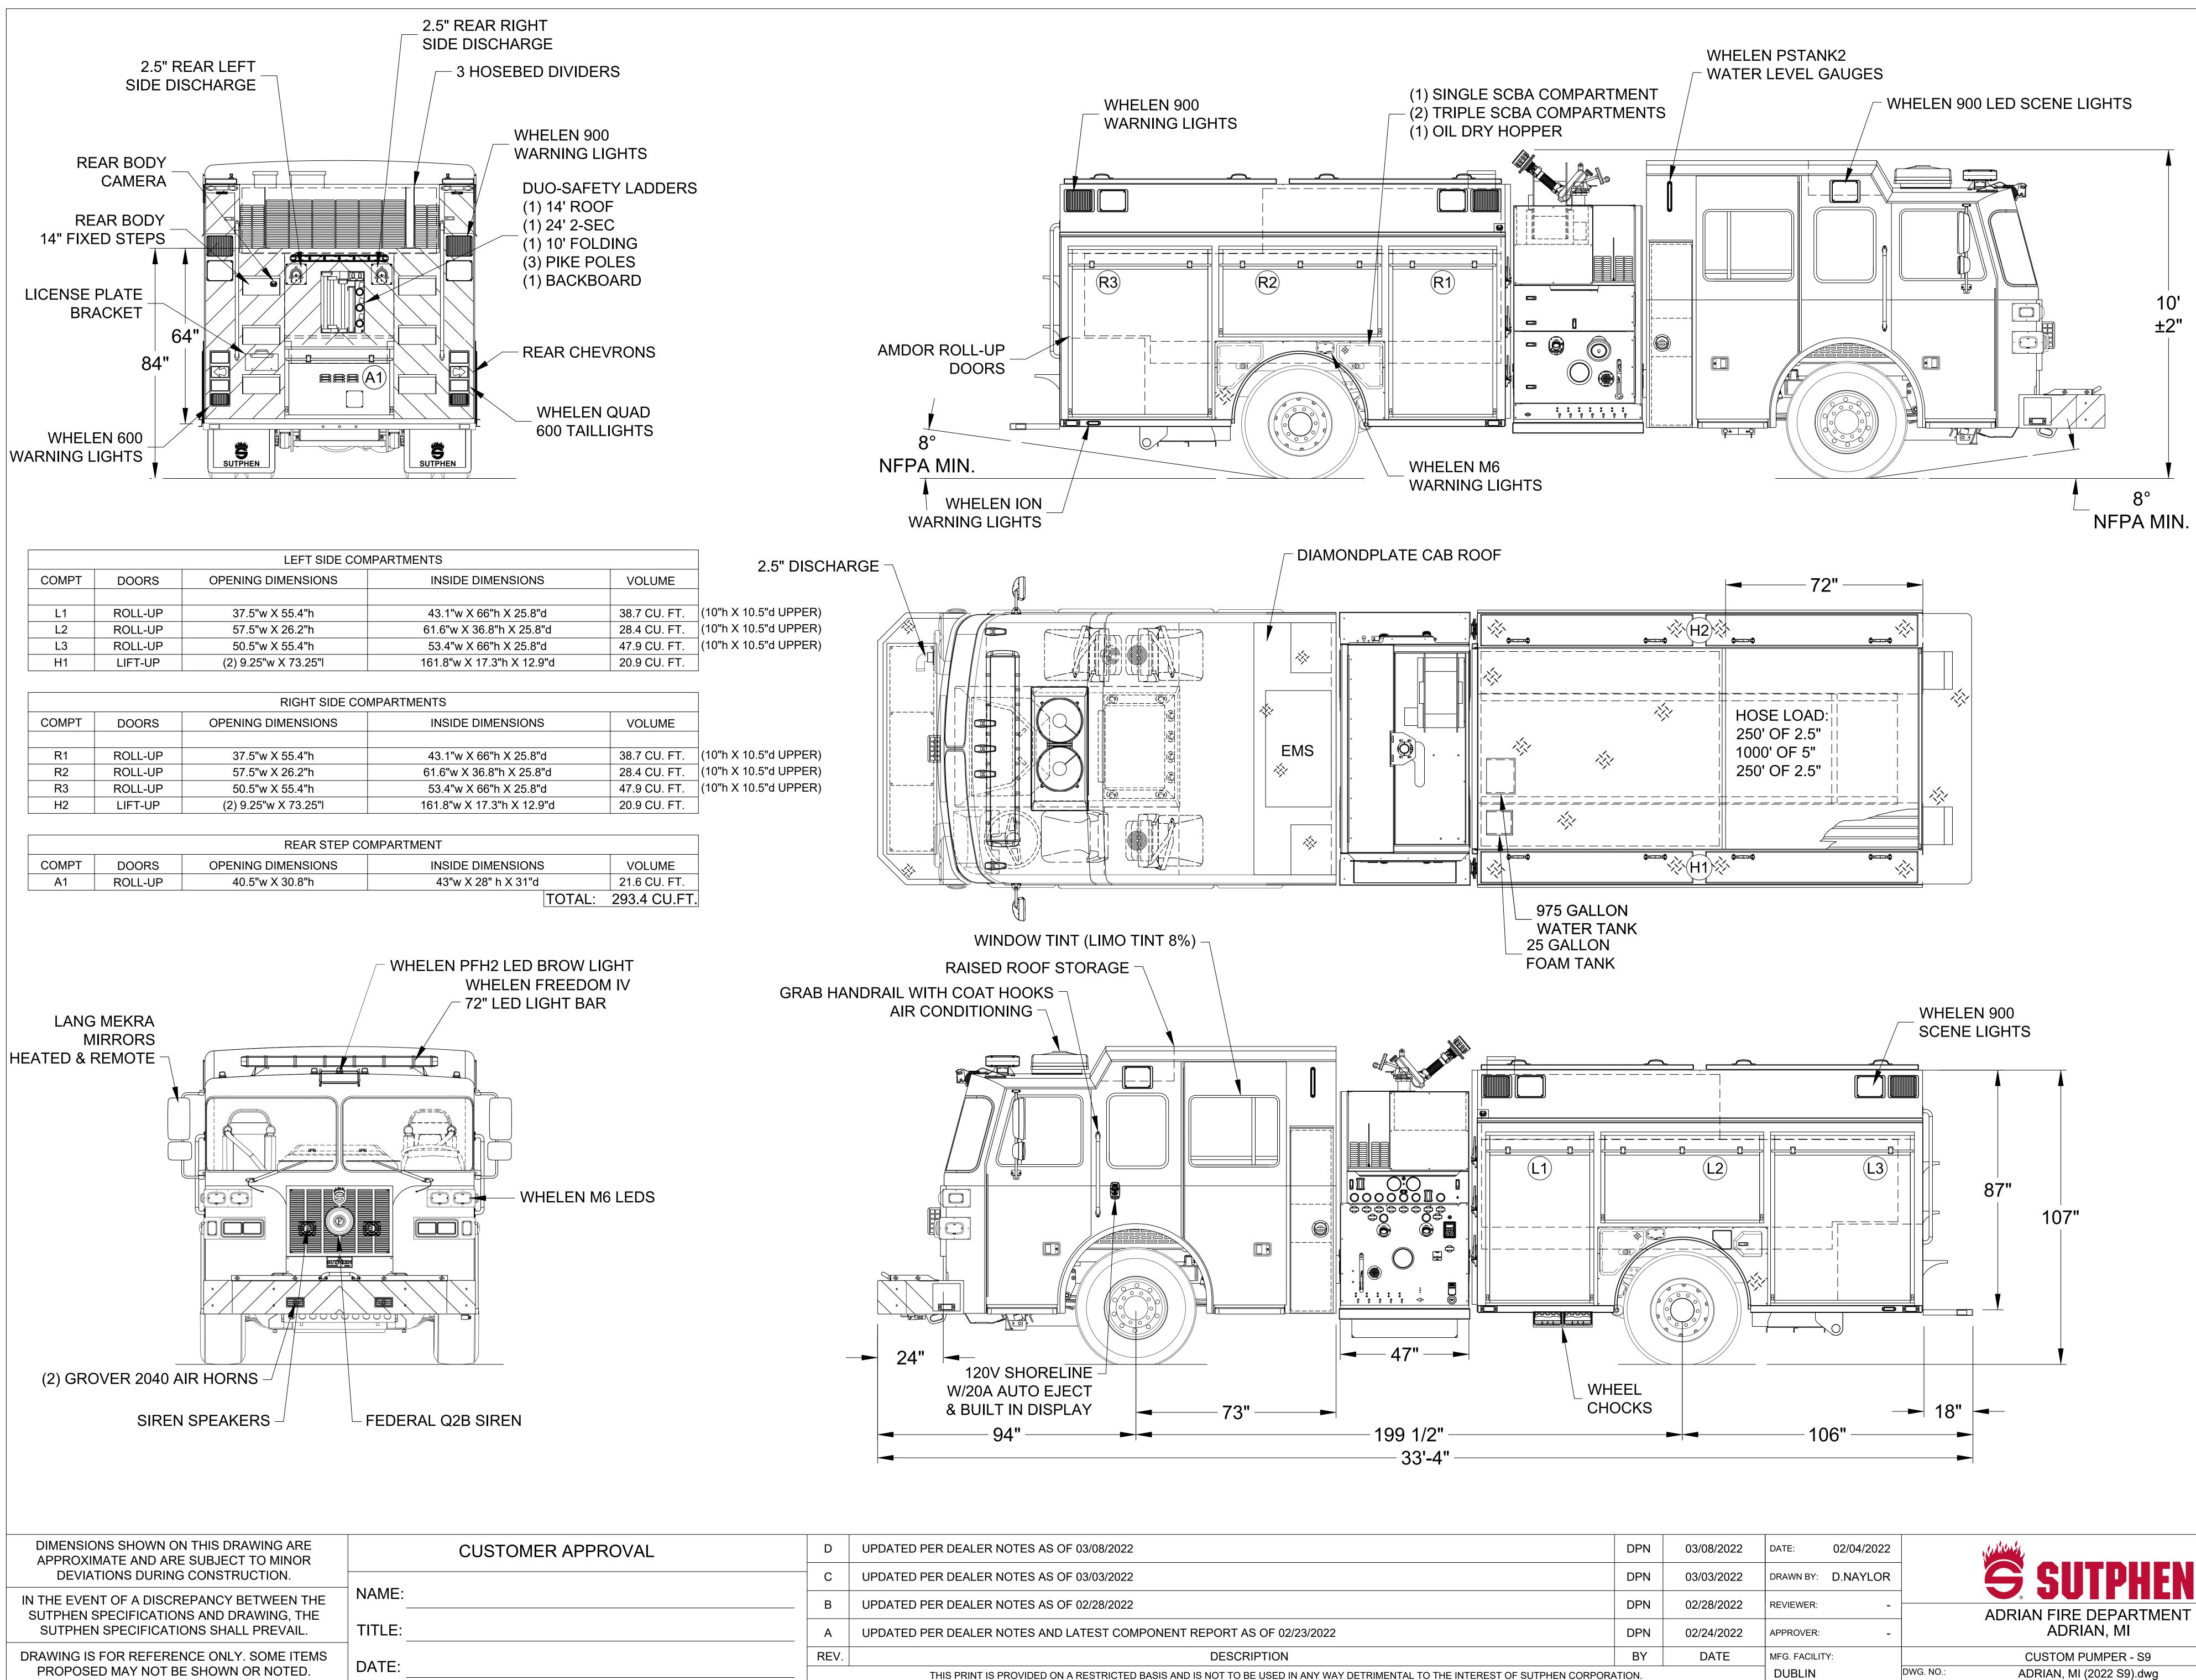

|      |      | THIS PRINT IS PROVIDED ON A RESTRICTED BASIS AND IS NOT TO BE USED IN ANY WAY DETRIMENTAL TO THE INTEREST OF SUTPHEN CORPORATION. |     |            |               |            | DWG. NO.: |
|------|------|-----------------------------------------------------------------------------------------------------------------------------------|-----|------------|---------------|------------|-----------|
|      | REV. | DESCRIPTION                                                                                                                       | BY  | DATE       | MFG. FACILITY | <b>/</b> : |           |
|      | A    | UPDATED PER DEALER NOTES AND LATEST COMPONENT REPORT AS OF 02/23/2022                                                             | DPN | 02/24/2022 | APPROVER:     | -          |           |
|      | В    | UPDATED PER DEALER NOTES AS OF 02/28/2022                                                                                         | DPN | 02/28/2022 | REVIEWER:     | -          |           |
|      | С    | UPDATED PER DEALER NOTES AS OF 03/03/2022                                                                                         | DPN | 03/03/2022 | DRAWN BY:     | D.NAYLOR   | _         |
| OVAL | D    | UPDATED PER DEALER NOTES AS OF 03/08/2022                                                                                         | DPN | 03/08/2022 | DATE:         | 02/04/2022 | _         |
|      |      |                                                                                                                                   |     |            |               |            |           |